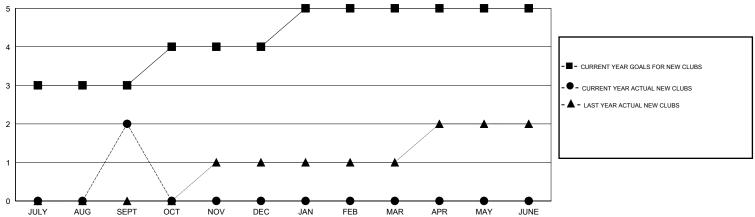

## GOALS AND ACTUAL NEW CLUBS CUMULATIVE

## GMT: LOCATION REP OF SRI LANKA GMT CA

| Clubs                 |               |           |               | Members               |                           |                         |                                              |
|-----------------------|---------------|-----------|---------------|-----------------------|---------------------------|-------------------------|----------------------------------------------|
| RESULTS FOR 2019-2020 |               |           |               | RESULTS FOR 2019-2020 |                           |                         |                                              |
| QUARTER               | NEW CLUB GOAL | NEW CLUBS | DROPPED CLUBS | QUARTER               | MEMBER GROWTH NET<br>GOAL | MEMBER GROWTH<br>ACTUAL | DROPPED MEMBERS ACTUAL (including transfers) |
| JULY/AUG/SEPT         | 3             | 2         | 2             | JULY/AUG/SEPT         | 60                        | 137                     | 78                                           |
| OCT/NOV/DEC           | 1             | 0         | 0             | OCT/NOV/DEC           | 40                        | 0                       | 0                                            |
| JAN/FEB/MAR           | 1             | 0         | 0             | JAN/FEB/MAR           | 40                        | 0                       | 0                                            |
| APR/MAY/JUNE          | 0             | 0         | 0             | APR/MAY/JUNE          | 25                        | 0                       | 0                                            |