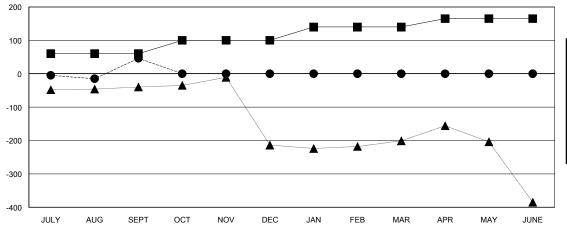

## GOALS AND ACTUAL MEMBERS CUMULATIVE

| - 🔳 - | MEMBER GROWTH NET GOAL |
|-------|------------------------|
|       |                        |

- ● - MEMBER GROWTH ACTUAL
- ▲ - LAST YEAR MEMBERSHIP ACTUAL

## GMT: LOCATION REP OF SRI LANKA GMT CA

| Clubs                 |               |           |               | Members               |                           |                         |                                              |
|-----------------------|---------------|-----------|---------------|-----------------------|---------------------------|-------------------------|----------------------------------------------|
| RESULTS FOR 2019-2020 |               |           |               | RESULTS FOR 2019-2020 |                           |                         |                                              |
| QUARTER               | NEW CLUB GOAL | NEW CLUBS | DROPPED CLUBS | QUARTER               | MEMBER GROWTH NET<br>GOAL | MEMBER GROWTH<br>ACTUAL | DROPPED MEMBERS ACTUAL (including transfers) |
| JULY/AUG/SEPT         | 3             | 2         | 2             | JULY/AUG/SEPT         | 60                        | 137                     | 78                                           |
| OCT/NOV/DEC           | 1             | 0         | 0             | OCT/NOV/DEC           | 40                        | 0                       | 0                                            |
| JAN/FEB/MAR           | 1             | 0         | 0             | JAN/FEB/MAR           | 40                        | 0                       | 0                                            |
| APR/MAY/JUNE          | 0             | 0         | 0             | APR/MAY/JUNE          | 25                        | 0                       | 0                                            |